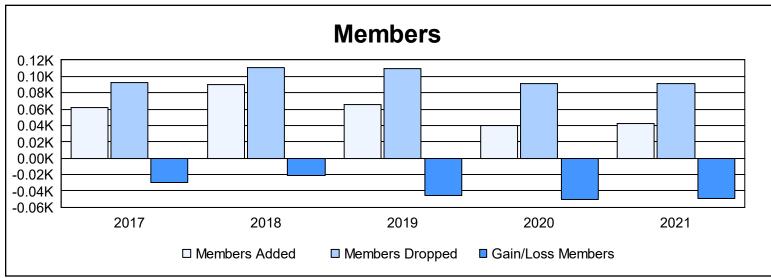

District 6 C As of June 2021 Cumulative

| Year      | New<br>Clubs | Dropped<br>Clubs | Gain/<br>Loss<br>Clubs | New<br>Members | Charter<br>Members | Reinstate<br>Members | Transfer<br>Members | Total<br>Member<br>Added | Total<br>Members<br>Dropped | Gain/<br>Loss<br>Members |
|-----------|--------------|------------------|------------------------|----------------|--------------------|----------------------|---------------------|--------------------------|-----------------------------|--------------------------|
| 2016-2017 | 0            | 0                | 0                      | 57             | 0                  | 4                    | 1                   | 62                       | 92                          | -30                      |
| 2017-2018 | 0            | 1                | -1                     | 79             | 0                  | 1                    | 10                  | 90                       | 111                         | -21                      |
| 2018-2019 | 1            | 2                | -1                     | 29             | 35                 | 0                    | 1                   | 65                       | 110                         | -45                      |
| 2019-2020 | 0            | 2                | -2                     | 33             | 0                  | 3                    | 4                   | 40                       | 91                          | -51                      |
| 2020-2021 | 0            | 0                | 0                      | 35             | 0                  | 4                    | 3                   | 42                       | 91                          | -49                      |
| Average   | 0            | 1                | -1                     | 47             | 7                  | 2                    | 4                   | 60                       | 99                          | -39                      |