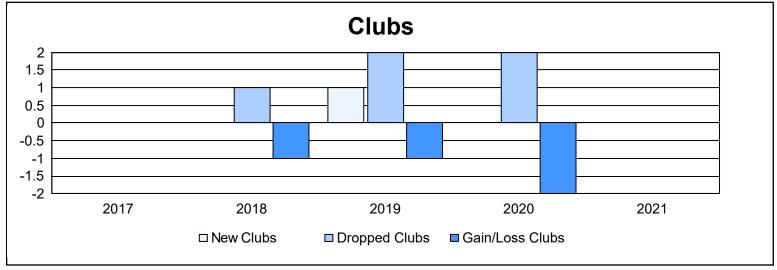

District 6 C As of June 2021 Cumulative

| Year      | New<br>Clubs | Dropped<br>Clubs | Gain/<br>Loss<br>Clubs | New<br>Members | Charter<br>Members | Reinstate<br>Members | Transfer<br>Members | Total<br>Member<br>Added | Total<br>Members<br>Dropped | Gain/<br>Loss<br>Members |
|-----------|--------------|------------------|------------------------|----------------|--------------------|----------------------|---------------------|--------------------------|-----------------------------|--------------------------|
| 2016-2017 | 0            | 0                | 0                      | 57             | 0                  | 4                    | 1                   | 62                       | 92                          | -30                      |
| 2017-2018 | 0            | 1                | -1                     | 79             | 0                  | 1                    | 10                  | 90                       | 111                         | -21                      |
| 2018-2019 | 1            | 2                | -1                     | 29             | 35                 | 0                    | 1                   | 65                       | 110                         | -45                      |
| 2019-2020 | 0            | 2                | -2                     | 33             | 0                  | 3                    | 4                   | 40                       | 91                          | -51                      |
| 2020-2021 | 0            | 0                | 0                      | 35             | 0                  | 4                    | 3                   | 42                       | 91                          | -49                      |
| Average   | 0            | 1                | -1                     | 47             | 7                  | 2                    | 4                   | 60                       | 99                          | -39                      |